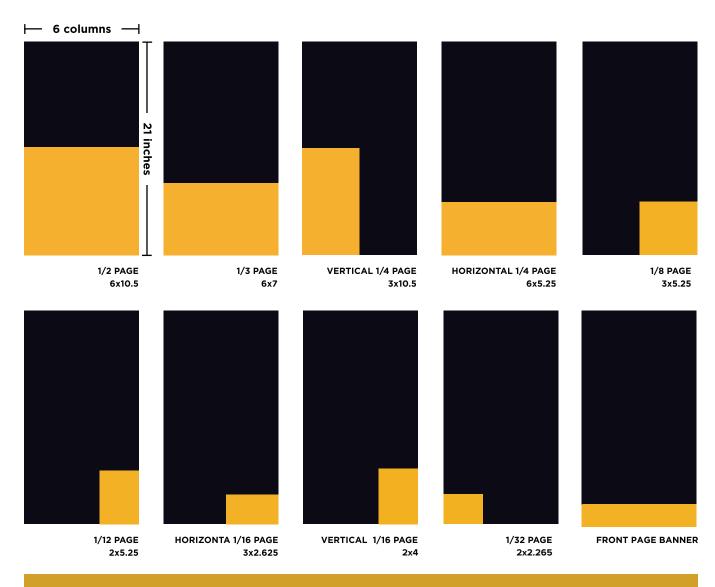

### Print Ads - Display Sizes

The Aggie newspaper is a full-size, broadsheet newspaper published every Thursday in the academic year, and contains campus and city news, features, in-depth articles, crossword & Suduko puzzles, editorials, unique advertising offers, coupons and more.

### Print Ads - Display Sizes & Rates

The Aggie newspaper is a full-size, broadsheet newspaper published every Thursday in the academic year, and contains campus and city news, features, in-depth articles, crossword & Suduko puzzles, editorials, unique advertising offers, coupons and more.

#### Black & White Newspaper Ad Rates Add \$100 for COLOR

| Ad Size (col x ")              | Actual           | 1x      | 5x      | 10x     | 15x     | 20x   | 30x   |
|--------------------------------|------------------|---------|---------|---------|---------|-------|-------|
| front page banner (6 col x 2") | 9.875" x 2"      | \$300   | \$285   | \$270   | \$255   | \$240 | \$210 |
| 1 / 32 pg (2 col x 2")         | 3.292" x 2"      | \$55    | \$50    | \$45    | \$40    | \$35  | \$30  |
| 1 / 16 pg (2 col x 4")         | 3.292" x 4"      | \$100   | \$95    | \$90    | \$85    | \$80  | \$70  |
| 1 / 12 pg (2 col x 5.25")      | 3.292" x 5.25"   | \$125   | \$120   | \$110   | \$100   | \$95  | \$85  |
| 1 / 8 pg (3 col x 5.25")       | 4.9375" x 5.25"  | \$195   | \$190   | \$185   | \$175   | \$165 | \$145 |
| 1 / 4 pg vert (3 col x 10.5")  | 4.9375" x 10.75" | \$350   | \$330   | \$315   | \$300   | \$280 | \$245 |
| 1 / 4 pg horz (6 col x 5.25")  | 9.875" x 5.25"   | \$350   | \$330   | \$315   | \$300   | \$280 | \$245 |
| 1 / 3 pg (6 col x 7")          | 9.875" x 7"      | \$455   | \$435   | \$415   | \$400   | \$380 | \$360 |
| half page vert (3 col x 25")   | 5.8125" x 21.5"  | \$650   | \$620   | \$585   | \$550   | \$525 | \$475 |
| half page horz (6 col x 10.5") | 9.875" x 10.75"  | \$650   | \$620   | \$585   | \$550   | \$525 | \$475 |
| fullpage (5 col x 21.5")       | 9.875" x 21"     | \$1,200 | \$1,140 | \$1,080 | \$1,020 | \$960 | \$840 |