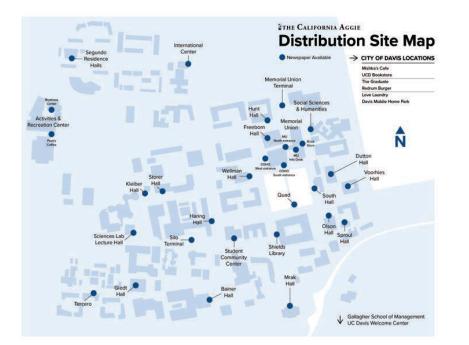

#### Print

- The Aggie is a full-size broadsheet, weekly newspaper that is distributed free of charge every Thursday during the academic year.
- The Aggie is available for pick up at more than 30 high-traffic locations on campus and in Davis; including the Memorial Union, UCD bookstore, community centers, dining areas, lecture halls, campus residences, Unitrans hub and multiple downtown businesses. (Full list: https://theaggie.org/print/)
- The Aggie has a growing circulation of 4,000 newspapers each week, and we are adding more copies and sites for increased distribution on a regular basis.