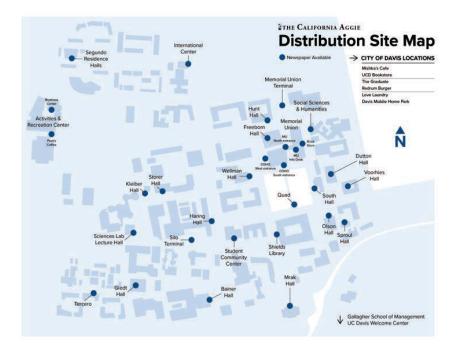

#### **Print**

- The Aggie is a full-size broadsheet, weekly newspaper that is distributed free of charge every Thursday during the academic year.
- The Aggie is available for pick up at more than 30 high-traffic locations on campus and in Davis; including the Memorial Union, UCD bookstore, community centers, dining areas, lecture halls, campus residences, Unitrans hub and multiple downtown businesses. (Full list: https://theaggie.org/print/)
- The Aggie has a growing circulation of 4,000 newspapers each week, and we are adding more copies and sites for increased distribution on a regular basis.