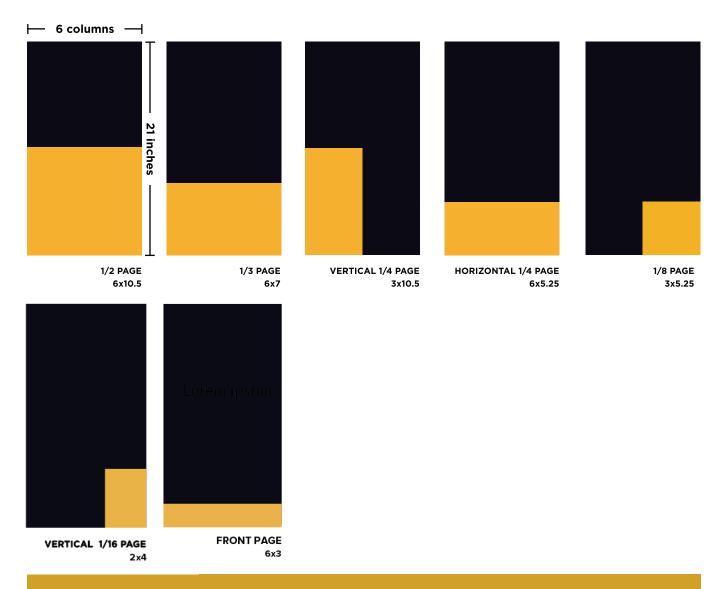

# Print Ads - Display Sizes

The Aggie newspaper is a full-size, broadsheet newspaper published every Thursday in the academic year, and contains campus and city news, features, in-depth articles, crossword & Suduko puzzles, editorials, unique advertising offers, coupons and more.

# Print Ads - Display Sizes & Rates

The Aggie newspaper is a full-size, broadsheet newspaper published every Thursday in the academic year, and contains campus and city news, features, in-depth articles, crossword & Suduko puzzles, editorials, unique advertising offers, coupons and more.

## Black & White Newspaper Ad Rates Add \$100 for COLOR

| Ad Size (col x ")              | Actual           | 1x      | 5x      | 10x     | 15x     | 20x   | 30x   |
|--------------------------------|------------------|---------|---------|---------|---------|-------|-------|
| front page banner (6 col x 3") | 9.875" x 2"      | \$300   | \$285   | \$270   | \$255   | \$240 | \$210 |
| 1 / 8 pg (3 col x 5.25")       | 4.9375" x 5.25"  | \$195   | \$190   | \$185   | \$175   | \$165 | \$145 |
| 1 / 4 pg vert (3 col x 10.5")  | 4.9375" x 10.75" | \$350   | \$330   | \$315   | \$300   | \$280 | \$245 |
| 1 / 4 pg horz (6 col x 5.25")  | 9.875" x 5.25"   | \$350   | \$330   | \$315   | \$300   | \$280 | \$245 |
| 1/3 pg (6 col x 7")            | 9.875" x 7"      | \$455   | \$435   | \$415   | \$400   | \$380 | \$360 |
| half page vert (3 col x 25")   | 5.8125" x 21.5"  | \$650   | \$620   | \$585   | \$550   | \$525 | \$475 |
| half page horz (6 col x 10.5") | 9.875" x 10.75"  | \$650   | \$620   | \$585   | \$550   | \$525 | \$475 |
| fullpage (5 col x 21.5")       | 9.875" x 21"     | \$1,200 | \$1,140 | \$1,080 | \$1,020 | \$960 | \$840 |